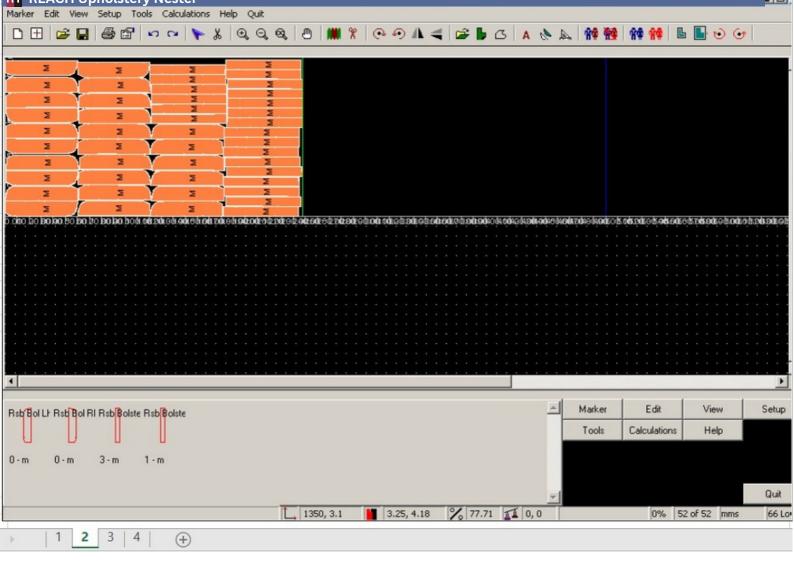

# REACH Upholstery Nester

REACH Upholstery Nester is the Best In Class nesting CAD software that enables significant savings in material and time for the upholstery sector.

Benefits of REACH Upholstery Nester include

#### # Save Material

Drive down costs by benefiting from the most advanced algorithms leveraging Artificial Intelligence to develop optimal nested layouts for upholstery.

#### # Save Time

Save time by automating the nesting process. Let the algorithms work over night, even when no one is around, and have the nested layouts of upholstery ready in the morning.