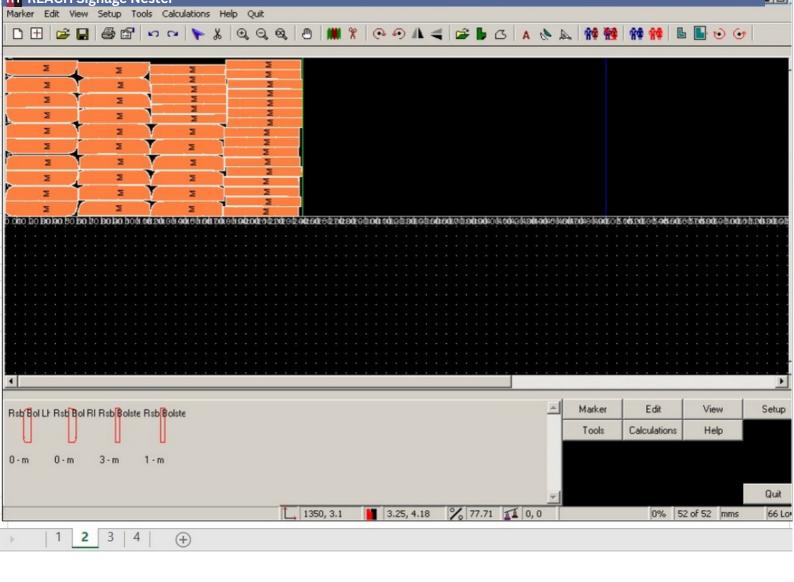

# **REACH Signage Nester**

REACH Signage Nester is the Best In Class nesting CAD software that enables significant savings in material and time for the signage sector.

Benefits of REACH Signage Nester include

#### **# Save Material**

Drive down costs by benefiting from the most advanced algorithms leveraging Artificial Intelligence to develop optimal nested layouts for signage.

#### # Save Time

Save time by automating the nesting process. Let the algorithms work over night, even when no one is around, and have the nested layouts of signage ready in the morning.