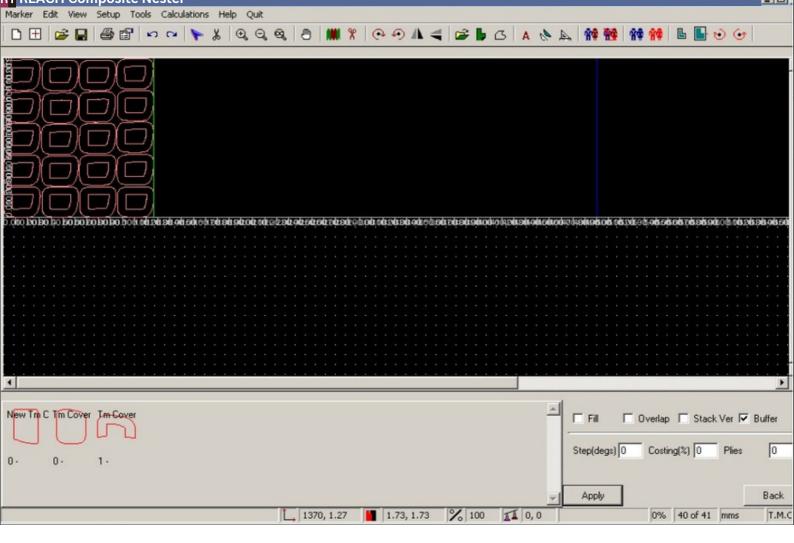

# REACH Composites Nester

REACH Composites Nester is the Best In Class nesting CAD software that enables significant savings in material and time for the composites sector.

Benefits of REACH Composites Nester include