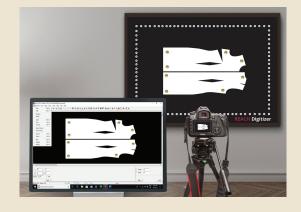

REACH Digitizer provides the fastest and easiest way to convert physical patterns to digital patterns.

REACH Digitizer comprises of the following:

**REACH Digitizing Magnetic Board REACH Digitizing Software** Camera

Once the physical patterns are held on to their places on the REACH Digitizing Magnetic Board, a camera is used to click the image of the physical patterns.

This image gets transferred from the camera to REACH Digitizing Software on a computer. REACH Digitizing Software automatically creates digital patterns that are similar to the physical patterns.

REACH Digitizer (also called 'REACH Digitizing System') uses the latest Artificial Intelligence (AI) tools to make this process of conversion from physical patterns to digital patterns fast, easy and hassle free.