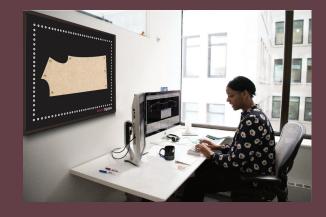

REACH Digitizing Magnetic Board can be fixed on a wall (this saves physical space)

Physical patterns that need to be converted into digital

patterns are then placed on the REACH Digitizing Magnetic Board.

Once the physical patterns are held on to their places on the REACH Digitizing Magnetic Board, a camera is used to click the image of the physical patterns.

This image gets transferred from the camera to REACH Digitizing Software on a computer. REACH Digitizing Software automatically creates digital patterns that are similar to the physical patterns.