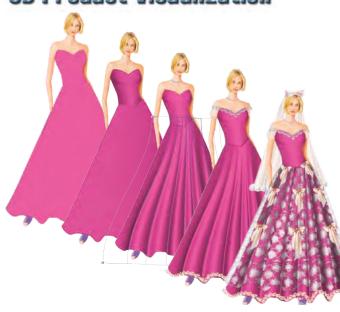

## **3D Product Visualization**

REACH 3D Product visualization is a fashion design application capable of recreating the fashion design production process in an entirely digital environment. It empowers you to go to market with your products in a fraction of the time. It creates photo-realistic 3D rendering of designs, colors, surfaces, textures and patterns.

A 3D image can take the place of a physical sample for early decision-making in a product line. Merchandisers and retail clients can form opinions on a product based on virtual product models.

- Background, Mannequin selection & Lighting.
- Fashion style design, Modification, Combination.
- Distortion effect, Folding effect, Wrinkle effect.
- Auto match texture & color.
- Adjust texture pattern's size, angle.
- Solid line, dot line, line with arrow, stitch line, willow line etc. user defined line, zipper line, zebra line, wave line etc.
- Design & Modify stitch line.
- Design accessories like necklace, zipper etc.
- Scanned picture & 2D ornaments picture application.
- Use material library by drag & drop.
- ◆ Style library, Mannequin library, Texture library, Wrinkle Library, Surface library, Color library, Ornaments library
- Save design series in one document for easy comparison between different styles.