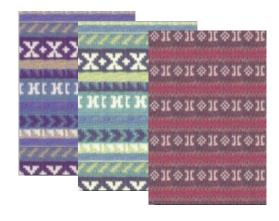

REACH Design and repeat is a textile and surface designing tool. The software can create all types of repeats. Convert design into horizontal, vertical, 1/2, 1/3, 2/3 repeats, copying, pasting, rotating, selecting, and resizing all changes immediately take place over multiple repeats. Select motifs, part of textures and a area of a design to create new ideas.

◆ Various fabric structure

visualization or to texture mapping for presentations in realistic and dynamic ways in just a few clicks. It leads to

avoid or speed up sampling. To promote Time saving and to reduce raw-material waste during the study of the