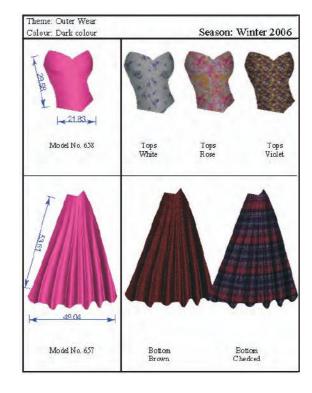

## **Spec Creation**

Spec. Creation enables you to ensure product information integrity. Specifications can be spelled out in order to achieve the best possible manufacturing sample as early as possible. Correct technical specification is the key for the most accurate fit that conveys the look of the apparel garment along with key manufacturing parameters. Blocks of technical drawings can be stored and later recombined to make a new design.

- Various fabric structures.
- Vector format which helps to have shapes easy to draw and easy to edit as per requirement.
- Solid line, dot line, line with arrow, stitch line, willow line etc. user defined line, zipper line, zebra line, wave line etc.
- Design & Modify stitch line.
- Create & modify production sheet with picture.
- Create notes & measurements to design parts easily.
- User can create libraries for different types of garments and accessories.
- Perfect compatibility with word & excel.
- Insert statistics, VCD video clips etc.