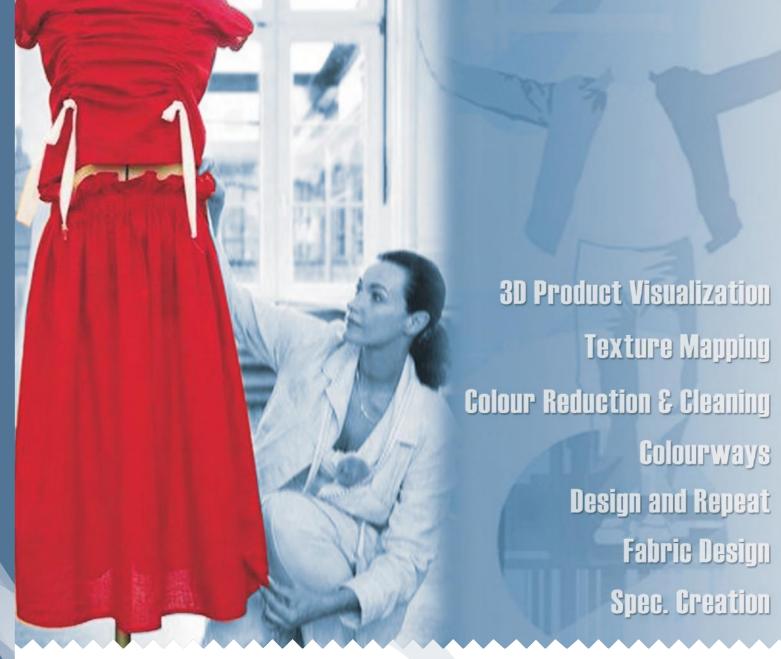

## **3D Product Visualization**

REACH 3D Product visualization is a fashion design application capable of recreating the fashion design production process in an entirely digital environment. It empowers you to go to market with your products in a fraction of the time. It creates photo-realistic 3D rendering of designs, colors, surfaces, textures and patterns.

A 3D image can take the place of a physical sample for early decision-making in a product line. Merchandisers and retail clients can form opinions on a product based on virtual product models.

- Background, Mannequin selection & Lighting.
- Fashion style design, Modification, Combination.
- Distortion effect, Folding effect, Wrinkle effect.
- Auto match texture & color.
- Adjust texture pattern's size, angle.
- Solid line, dot line, line with arrow, stitch line, willow line etc. user defined line, zipper line, zebra line, wave line etc.
- Design & Modify stitch line.
- Design accessories like necklace, zipper etc.
- Scanned picture & 2D ornaments picture application.
- Use material library by drag & drop.
- ◆ Style library, Mannequin library, Texture library, Wrinkle Library, Surface library, Color library, Ornaments library
- Save design series in one document for easy comparison between different styles.