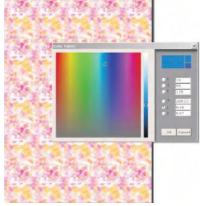

## **Colour Reduction & Classifin**

With REACH Colour Reduction & Cleaning tool creating, modifying and composing Printed Fabric designs by films separation is easy. Starting with scanned picture, fabric, or an imported picture file format, you can precisely reduce millions of pixels down to just the colors you specify. It features a special colour separation function which helps the designer quickly judge the colour separation with just a mouse click. The colours can be reduced manually or by the system with its inbuilt capability, automatically reducing the colours to handle flat and tonal prints or anything in between.

Once reduced, you can view your design in separate screen, which allows you to make the pattern printing creation quickly and with quality. Designer can edit current colour layer to make the texture or output for

- Windows environment for the ultimate easy-to-use interface.
- Select colors manually or automatically by entering the required no. of colours.
- ◆ Preview the colour reduction. ◆ Set Pattern, Material, Hue. ◆ Scanned fabric correction.
- ◆ Popular color management and color card application. ◆ Printing pattern hollow out, half-transparent effect.