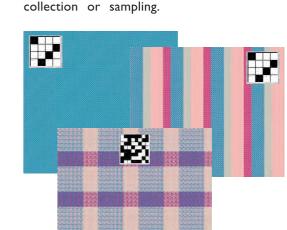

### **REACH CAD**

REACH CAD is the software tool for pattern engineering, grading and marker planning for minimizing fabric consumption and supplying the sewing sections with accurate cut parts.

REACH CAD incorporates styling and pleats turning and balance, grain line adjustments, flipping of patterns, pitch point placements, drill marking, size adjustment, cutting of checks, plaids and stripes, garment balance, n-way size combinations, seam allowance adjustments, grading, nesting, etc. with user-friendly controls and applications