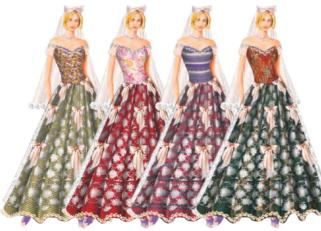

## **3D Product Visualization**

REACH 3D Product visualization is a fashion design application capable of recreating the fashion design production process in an entirely digital environment. It empowers you to go to market with your products in a fraction of the time. It creates photo-realistic 3D rendering of designs, colors, surfaces, textures and patterns.

A 3D image can take the place of a physical sample for early decision-making in a product line. Merchandisers and retail clients can form opinions on a product based on virtual product models.

- Background, Mannequin selection & Lighting.
- Fashion style design, Modification, Combination.
- Distortion effect, Folding effect, Wrinkle effect.
- Auto match texture & color.
- Adjust texture pattern's size, angle.
- Solid line, dot line, line with arrow, stitch line, willow line etc. user defined line, zipper line, zebra line, wave line etc.
- Design & Modify stitch line.
- Design accessories like necklace, zipper etc.
- Scanned picture & 2D ornaments picture application.
- Use material library by drag & drop.
- ◆ Style library, Mannequin library, Texture library, Wrinkle Library, Surface library, Color library, Ornaments library
- Save design series in one document for easy comparison between different styles.